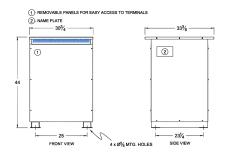

#### SCHEMATIC/DIAGRAM AND DIMENSION PICTURES

Three Phase Autotransformer with a capacity of 600kVA, transforming 415Y Volts to 347Y Volts