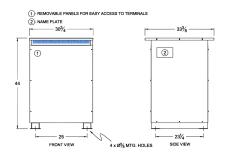

#### SCHEMATIC/DIAGRAM AND DIMENSION PICTURES

Three Phase Autotransformer with a capacity of 600kVA, transforming 415Y Volts to 347Y Volts