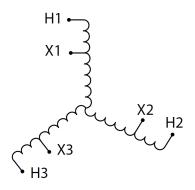

#### **SCHEMATIC/DIAGRAM AND DIMENSION PICTURES**

Three Phase Autotransformer with a capacity of 600kVA, transforming 415Y Volts to 230Y Volts

### **PRODUCT SPECIFICATIONS**

| Weight                     | 1893 lbs                                                                             |
|----------------------------|--------------------------------------------------------------------------------------|
| Phases                     | <u>3</u>                                                                             |
| kVA                        | 600                                                                                  |
| Connection                 | 3PhA-NT-1                                                                            |
| Primary Voltage            | 415                                                                                  |
| Primary Max Current        | 834.7A                                                                               |
| Primary Markings           | H1-H2-H3                                                                             |
| Primary Terminals          | <u>Pads</u>                                                                          |
| Secondary Voltage          | 230                                                                                  |
| Secondary Max Current      | 1506.1A                                                                              |
| Secondary Markings         | <u>X1-X2-X3</u>                                                                      |
| Secondary Terminals        | <u>Pads</u>                                                                          |
| Primary Taps               | N/A                                                                                  |
| Conductor Material         | Aluminum                                                                             |
| Insulation Class           | 220°C (Class H)                                                                      |
| BIL (Insulation) Level     | <u>10kV</u>                                                                          |
| Efficiency (@35% Load) %   | N/A                                                                                  |
| Impedance Range            | 1.5 - 3.5%                                                                           |
| Sound (db)                 | 60                                                                                   |
| Enclosure Type             | NEMA 3R Indoor                                                                       |
| Enclosure Size             | E3R-9                                                                                |
| Finish/Colour              | Polyester Powder Coat - ANSI/ASA 61 Grey                                             |
| Standards & Certifications | CSA Certified File No. LR34493, UL Listed File No. E108255, ISO 9001:2015 Registered |