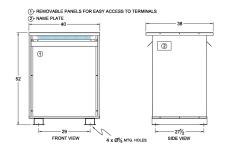

#### **SCHEMATIC/DIAGRAM AND DIMENSION PICTURES**

Three Phase Autotransformer with a capacity of 600kVA, transforming 415Y Volts to 230Y Volts