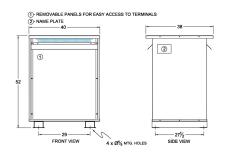

#### SCHEMATIC/DIAGRAM AND DIMENSION PICTURES

Three Phase Isolation Transformer with a capacity of 300kVA, transforming 208 Volts to 415Y/240 Volts