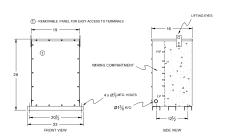

# **OFFICIAL QUOTE**

## SC50J-K/EP





# SC50J-K/EP

\$10,983.00 CAD

SKU: 68d5b0f75821

**Categories:** Encapsulated Isolation Transformer

## **SCHEMATIC/DIAGRAM AND DIMENSION PICTURES**





## **PRODUCT SPECIFICATIONS**

| Weight | 750 lbs   |
|--------|-----------|
| Phases | 1         |
| kVA    | <u>50</u> |



# **OFFICIAL QUOTE**

## SC50J-K/EP



| Connection             | 1Ph-2coil-5t-SD     |
|------------------------|---------------------|
| Primary Voltage        | 600                 |
| Primary Max Current    | 83.3A               |
| Primary Markings       | <u>H1-H2</u>        |
| Primary Terminals      | #2/0-6 AWG          |
| Secondary Voltage      | 120/240             |
| Secondary Max Current  | 416.7A              |
| Secondary Markings     | <u>X1-X3-X2-X4</u>  |
| Secondary Terminals    | 600MCM-2            |
| Primary Taps           | <u>+/- 2 x 2.5%</u> |
| Conductor Material     | <u>Copper</u>       |
| Insuation Class        | 200