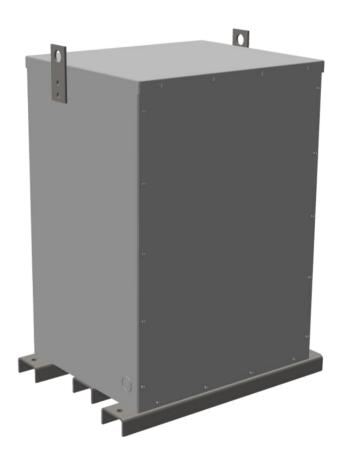

## **PRODUCT SPECIFICATIONS**

| Weight | 750 lbs   |
|--------|-----------|
| Phases | 1         |
| kVA    | <u>50</u> |

## SC50J-K/EP

| Connection             | 1Ph-2coil-5t-SD     |
|------------------------|---------------------|
| Primary Voltage        | 600                 |
| Primary Max Current    | 83.3A               |
| Primary Markings       | <u>H1-H2</u>        |
| Primary Terminals      | #2/0-6 AWG          |
| Secondary Voltage      | 120/240             |
| Secondary Max Current  | 416.7A              |
| Secondary Markings     | <u>X1-X3-X2-X4</u>  |
| Secondary Terminals    | 600MCM-2            |
| Primary Taps           | <u>+/- 2 x 2.5%</u> |
| Conductor Material     | <u>Copper</u>       |
| Insuation Class        | 200                 |
| BIL (Insulation) Level | <u>10kV</u>         |
| Efficiency             | N/A                 |
| Impedance              | <u>1.5 - 3.5%</u>   |
| Sound (db)             | <u>50</u>           |
| Enclosure Type         | NEMA 3R Indoor      |
| Enclosure              | <u>E3R-1PEP-7</u>   |