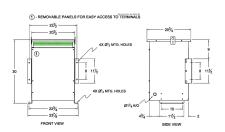

#### **SCHEMATIC/DIAGRAM AND DIMENSION PICTURES**

Three Phase Isolation Transformer with a capacity of 30kVA, transforming 208 Volts to 415Y/240 Volts