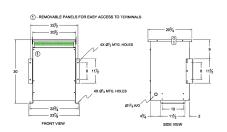

#### **SCHEMATIC/DIAGRAM AND DIMENSION PICTURES**

Three Phase Isolation Transformer with a capacity of 30kVA, transforming 208 Volts to 416Y/240 Volts