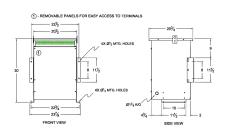

#### **SCHEMATIC/DIAGRAM AND DIMENSION PICTURES**

Three Phase Isolation Transformer with a capacity of 30kVA, transforming 208 Volts to 416Y/240 Volts