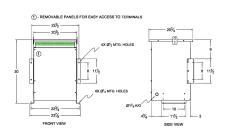

### **SCHEMATIC/DIAGRAM AND DIMENSION PICTURES**

Three Phase Isolation Transformer with a capacity of 30kVA, transforming 208 Volts to 220Y/127 Volts