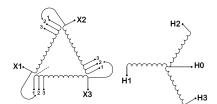

#### **SCHEMATIC/DIAGRAM AND DIMENSION PICTURES**

Three Phase Isolation Transformer with a capacity of 3kVA, transforming 200 Volts to 460Y/266 Volts

#### PRODUCT SPECIFICATIONS

| PRODUCT SPECIFICATIONS     |                                                                                      |
|----------------------------|--------------------------------------------------------------------------------------|
| Weight                     | 73 lbs                                                                               |
| Phases                     | <u>3</u>                                                                             |
| kVA                        | 3                                                                                    |
| Connection                 | 3Ph-DY-3T-SU                                                                         |
| Primary Voltage            | 200                                                                                  |
| Primary Max Current        | 8.66A                                                                                |
| Primary Markings           | <u>X1-X2-X3</u>                                                                      |
| Primary Terminals          | #2-14 AWG                                                                            |
| Secondary Voltage          | 460Y/266                                                                             |
| Secondary Max Current      | 3.77A                                                                                |
| Secondary Markings         | <u>H0-H1-H2-H3</u>                                                                   |
| Secondary Terminals        | #2-14 AWG                                                                            |
| Primary Taps               | +/- 1 x 5%                                                                           |
| Conductor Material         | Copper                                                                               |
| BIL (Insulation) Level     | <u>10kV</u>                                                                          |
| Efficiency (@35% Load) %   | N/A                                                                                  |
| Impedance Range            | <u>5.0 - 7.0%</u>                                                                    |
| Sound (db)                 | 40                                                                                   |
| Enclosure Type             | NEMA 1                                                                               |
| Enclosure Size             | <u>E1-3</u>                                                                          |
| Finish/Colour              | Polyester Powder Coat - ANSI/ASA 61 Grey                                             |
| Standards & Certifications | CSA Certified File No. LR34493, UL Listed File No. E108255, ISO 9001:2015 Registered |
| Temperatue Rise            | <u>115°C</u>                                                                         |