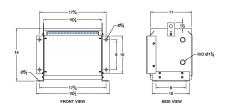

#### **SCHEMATIC/DIAGRAM AND DIMENSION PICTURES**

Three Phase Isolation Transformer with a capacity of 3kVA, transforming 200 Volts to 460Y/266 Volts