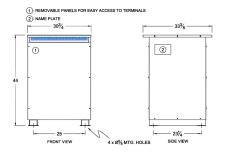

#### SCHEMATIC/DIAGRAM AND DIMENSION PICTURES

Three Phase Isolation Transformer with a capacity of 150kVA, transforming 110 Volts to 550Y/318 Volts

**OFFICIAL QUOTE** 