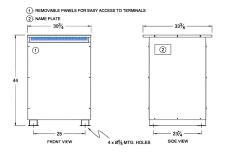

#### SCHEMATIC/DIAGRAM AND DIMENSION PICTURES

Three Phase Isolation Transformer with a capacity of 150kVA, transforming 110 Volts to 550Y/318 Volts

**OFFICIAL QUOTE** 