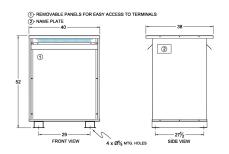

#### SCHEMATIC/DIAGRAM AND DIMENSION PICTURES

Three Phase Isolation Transformer with a capacity of 300kVA, transforming 220 Volts to 600Y/347 Volts