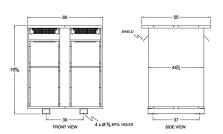

#### **SCHEMATIC/DIAGRAM AND DIMENSION PICTURES**

Three Phase Isolation Transformer with a capacity of 750kVA, transforming 550 Volts to 415Y/240 Volts