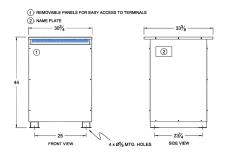

#### SCHEMATIC/DIAGRAM AND DIMENSION PICTURES

Three Phase Autotransformer with a capacity of 150kVA, transforming 110Y Volts to 240Y Volts