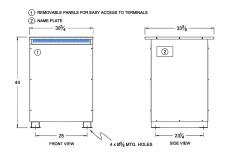

#### SCHEMATIC/DIAGRAM AND DIMENSION PICTURES

Three Phase Autotransformer with a capacity of 150kVA, transforming 110Y Volts to 416Y Volts