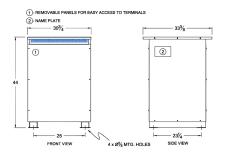

#### SCHEMATIC/DIAGRAM AND DIMENSION PICTURES

Three Phase Autotransformer with a capacity of 150kVA, transforming 110Y Volts to 416Y Volts