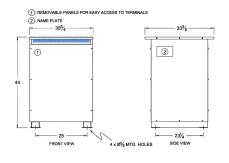

#### SCHEMATIC/DIAGRAM AND DIMENSION PICTURES

Three Phase Autotransformer with a capacity of 150kVA, transforming 110Y Volts to 416Y Volts