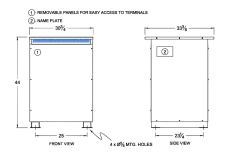

#### SCHEMATIC/DIAGRAM AND DIMENSION PICTURES

Three Phase Autotransformer with a capacity of 150kVA, transforming 110Y Volts to 600Y Volts