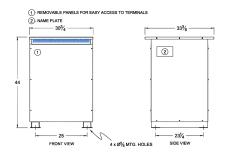

#### SCHEMATIC/DIAGRAM AND DIMENSION PICTURES

Three Phase Autotransformer with a capacity of 150kVA, transforming 110Y Volts to 600Y Volts