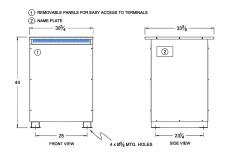

#### SCHEMATIC/DIAGRAM AND DIMENSION PICTURES

Three Phase Autotransformer with a capacity of 300kVA, transforming 220Y Volts to 380Y Volts