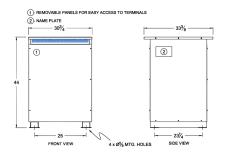

#### SCHEMATIC/DIAGRAM AND DIMENSION PICTURES

Three Phase Autotransformer with a capacity of 300kVA, transforming 220Y Volts to 110Y Volts