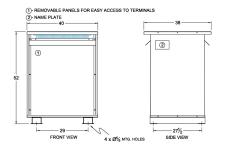

#### **SCHEMATIC/DIAGRAM AND DIMENSION PICTURES**

Three Phase Autotransformer with a capacity of 300kVA, transforming 220Y Volts to 600Y Volts