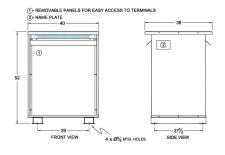

#### **SCHEMATIC/DIAGRAM AND DIMENSION PICTURES**

Three Phase Autotransformer with a capacity of 300kVA, transforming 220Y Volts to 600Y Volts