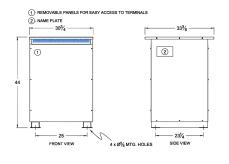

#### SCHEMATIC/DIAGRAM AND DIMENSION PICTURES

Three Phase Autotransformer with a capacity of 600kVA, transforming 440Y Volts to 380Y Volts