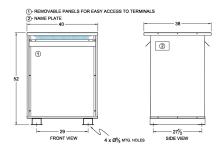

#### **SCHEMATIC/DIAGRAM AND DIMENSION PICTURES**

Three Phase Autotransformer with a capacity of 600kVA, transforming 440Y Volts to 240Y Volts