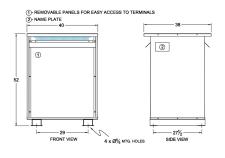

#### **SCHEMATIC/DIAGRAM AND DIMENSION PICTURES**

Three Phase Autotransformer with a capacity of 600kVA, transforming 440Y Volts to 240Y Volts