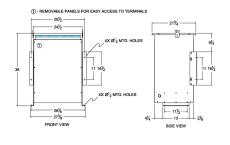

#### SCHEMATIC/DIAGRAM AND DIMENSION PICTURES

Three Phase Autotransformer with a capacity of 750kVA, transforming 550Y Volts to 600Y Volts