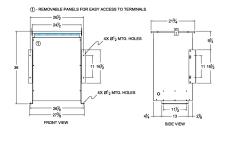

#### SCHEMATIC/DIAGRAM AND DIMENSION PICTURES

Three Phase Autotransformer with a capacity of 750kVA, transforming 550Y Volts to 600Y Volts