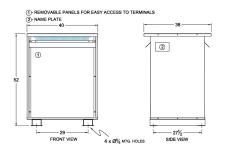

#### **SCHEMATIC/DIAGRAM AND DIMENSION PICTURES**

Three Phase Autotransformer with a capacity of 300kVA, transforming 230Y Volts to 600Y Volts