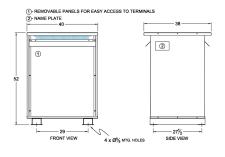

#### **SCHEMATIC/DIAGRAM AND DIMENSION PICTURES**

Three Phase Autotransformer with a capacity of 300kVA, transforming 230Y Volts to 600Y Volts