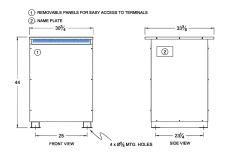

#### SCHEMATIC/DIAGRAM AND DIMENSION PICTURES

Three Phase Autotransformer with a capacity of 600kVA, transforming 460Y Volts to 550Y Volts