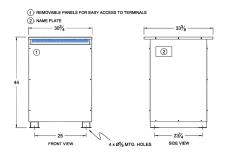

#### SCHEMATIC/DIAGRAM AND DIMENSION PICTURES

Three Phase Autotransformer with a capacity of 600kVA, transforming 460Y Volts to 550Y Volts