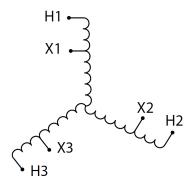

#### **SCHEMATIC/DIAGRAM AND DIMENSION PICTURES**

Three Phase Autotransformer with a capacity of 750kVA, transforming 575Y Volts to 550Y Volts

#### PRODUCT SPECIFICATIONS

| PRODUCT SPECIFICATIONS     |                                                                                      |
|----------------------------|--------------------------------------------------------------------------------------|
| Weight                     | 246 lbs                                                                              |
| Phases                     | <u>3</u>                                                                             |
| kVA                        | <u>750</u>                                                                           |
| Connection                 | <u>3PhA-NT-1</u>                                                                     |
| Primary Voltage            | <u>575</u>                                                                           |
| Primary Max Current        | 753.1A                                                                               |
| Primary Markings           | H1-H2-H3                                                                             |
| Primary Terminals          | <u>Pads</u>                                                                          |
| Secondary Voltage          | <u>550</u>                                                                           |
| Secondary Max Current      | 787.3A                                                                               |
| Secondary Markings         | <u>X1-X2-X3</u>                                                                      |
| Secondary Terminals        | <u>Pads</u>                                                                          |
| Primary Taps               | N/A                                                                                  |
| Conductor Material         | Copper                                                                               |
| Insulation Class           | 220°C (Class H)                                                                      |
| BIL (Insulation) Level     | <u>10kV</u>                                                                          |
| Efficiency (@35% Load) %   | N/A                                                                                  |
| Impedance Range            | 0.5 - 1.5%                                                                           |
| Sound (db)                 | 45                                                                                   |
| Enclosure Type             | NEMA 3R Indoor                                                                       |
| Enclosure Size             | <u>E3R-6</u>                                                                         |
| Finish/Colour              | Polyester Powder Coat - ANSI/ASA 61 Grey                                             |
| Standards & Certifications | CSA Certified File No. LR34493, UL Listed File No. E108255, ISO 9001:2015 Registered |