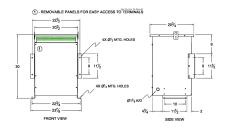

#### **SCHEMATIC/DIAGRAM AND DIMENSION PICTURES**

Three Phase Autotransformer with a capacity of 750kVA, transforming 575Y Volts to 550Y Volts