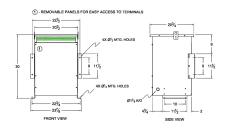

#### **SCHEMATIC/DIAGRAM AND DIMENSION PICTURES**

Three Phase Autotransformer with a capacity of 750kVA, transforming 575Y Volts to 550Y Volts