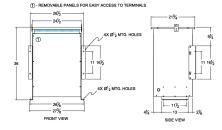

# SCHEMATIC/DIAGRAM AND DIMENSION PICTURES

Three Phase Autotransformer with a capacity of 150kVA, transforming 115Y Volts to 240Y Volts

**OFFICIAL QUOTE** 