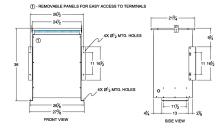

# SCHEMATIC/DIAGRAM AND DIMENSION PICTURES

Three Phase Autotransformer with a capacity of 150kVA, transforming 115Y Volts to 240Y Volts

**OFFICIAL QUOTE** 