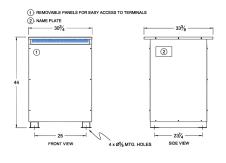

#### SCHEMATIC/DIAGRAM AND DIMENSION PICTURES

Three Phase Autotransformer with a capacity of 150kVA, transforming 115Y Volts to 416Y Volts