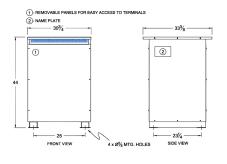

#### SCHEMATIC/DIAGRAM AND DIMENSION PICTURES

Three Phase Autotransformer with a capacity of 150kVA, transforming 115Y Volts to 416Y Volts