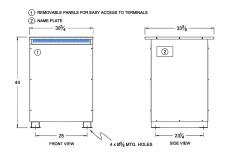

#### SCHEMATIC/DIAGRAM AND DIMENSION PICTURES

Three Phase Autotransformer with a capacity of 150kVA, transforming 115Y Volts to 600Y Volts