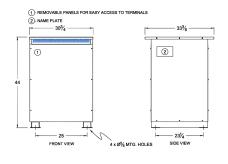

#### SCHEMATIC/DIAGRAM AND DIMENSION PICTURES

Three Phase Autotransformer with a capacity of 150kVA, transforming 115Y Volts to 600Y Volts