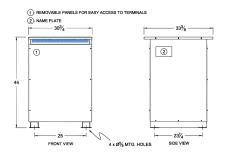

#### SCHEMATIC/DIAGRAM AND DIMENSION PICTURES

Three Phase Autotransformer with a capacity of 150kVA, transforming 115Y Volts to 600Y Volts