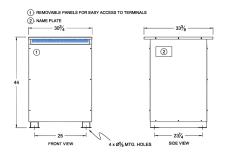

#### SCHEMATIC/DIAGRAM AND DIMENSION PICTURES

Three Phase Autotransformer with a capacity of 150kVA, transforming 115Y Volts to 600Y Volts