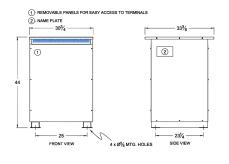

#### SCHEMATIC/DIAGRAM AND DIMENSION PICTURES

Three Phase Autotransformer with a capacity of 300kVA, transforming 230Y Volts to 380Y Volts