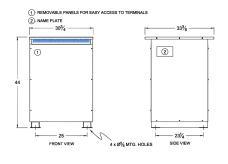

#### SCHEMATIC/DIAGRAM AND DIMENSION PICTURES

Three Phase Autotransformer with a capacity of 300kVA, transforming 230Y Volts to 115Y Volts