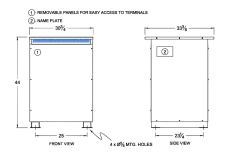

#### SCHEMATIC/DIAGRAM AND DIMENSION PICTURES

Three Phase Autotransformer with a capacity of 300kVA, transforming 230Y Volts to 115Y Volts