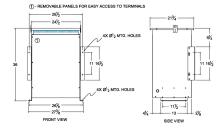

#### SCHEMATIC/DIAGRAM AND DIMENSION PICTURES

Three Phase Isolation Transformer with a capacity of 75kVA, transforming 575 Volts to 416Y/240 Volts

**OFFICIAL QUOTE** 