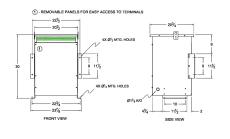

#### **SCHEMATIC/DIAGRAM AND DIMENSION PICTURES**

Three Phase Autotransformer with a capacity of 450kVA, transforming 347Y Volts to 380Y Volts