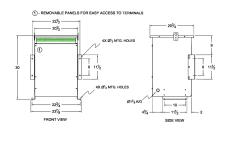

#### **SCHEMATIC/DIAGRAM AND DIMENSION PICTURES**

Three Phase Autotransformer with a capacity of 450kVA, transforming 347Y Volts to 380Y Volts