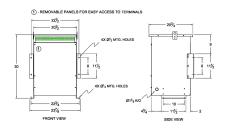

### **SCHEMATIC/DIAGRAM AND DIMENSION PICTURES**

Three Phase Autotransformer with a capacity of 45kVA, transforming 347Y Volts to 110Y Volts